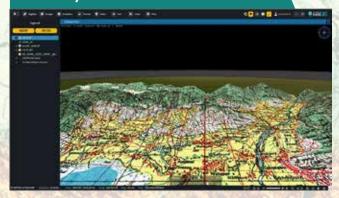

## **VISUALIZATION**

- Sophisticated 2D Maps
- 3D Perspective Maps
- Fly Through View
- Land-Sea-Air Integration
- Thematic Map Visualization
- Sun Shaded, Moon Shaded, Day & Night View
- Military & Cadastral Map Visualization

## **SPATIO TEMPORAL ANALYSIS**

- Shaded Relief Analysis
- Min Max Analysis
- Cut & Fill Analysis
- Spatial Measurements
- Path Analysis
- Sensor Visibility and Coverage