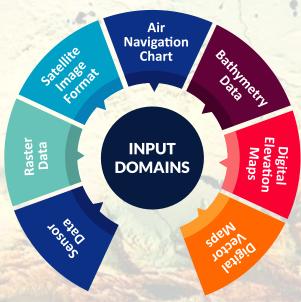

## **SOLUTION & SERVICE OFFERINGS**

- Desktop GIS & Enterprise GIS frameworks
- Satellite imagery based LULC solutions
- Change Detection through Deep Learning
- Utilities for Geospatial data conversions
- Decision making GIS Dashboards
- HydroSpatial Analysis and Visualization
- GIS Solution for Forest Management